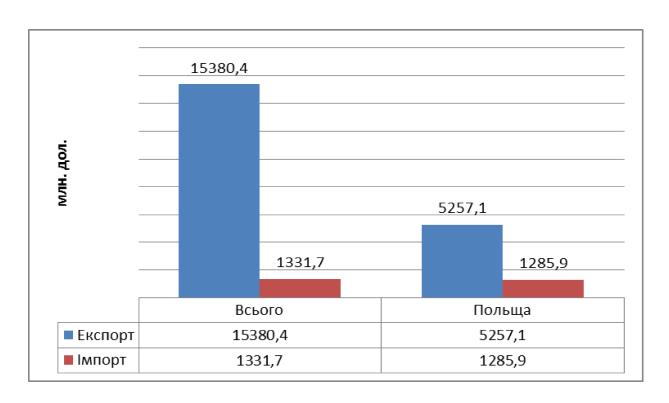

При чому сальдо у транскордонному співробітництві у даній галузі є позитивним для нашого регіону (рис.1). Ріст експорту послуг до відбувався до 2014 р. -60,3 млн. дол. США [2].

Зниження експорту було спричинено російською агресією проти України, як наслідок було досягнуло обороту 2011 р. Подібна ситуація спостерігається і з імпортом послуг. У 2013 р. році імпорт послуг становив 42,4 млн. дол. США, а у 2016 р. — 17,4 млн. дол. США. У 2016 р. Волинська область експортувала у Польщу послуг на суму 3,2 млн. дол. США, імпортувала — на 4,7 млн. дол. США. [2], а отже торгівельне сальдо є негативним. Проте, станом на І квартал 2017 р. спостерігається ріст експорту послуг у республіку Польща (рис. 2).

Рис. 1. Динаміка експорту-імпорту послуг Волинської області у країни €С у 2010 – 2016 рр.

Рис. 2. Структура експорту-імпорту послуг Волинської області станом на І квартал 2017 р.

У загальній структурі частка експорту послуг у Польщу становила 25 %, а імпорту – 49 %. А тому, можна стверджувати, що Польща є важливим стратегічним партнером для Волинської області.