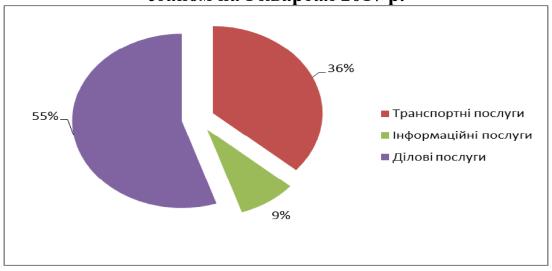

Рис. 3. Структура експорту послуг у республіку Польща станом на І квартал 2017 р.

Рис. 4. Структура імпорту послуг у республіку Польща станом на І квартал 2017 р.

У загальній структурі імпорту послуг з республіки Польща частка ділових послуг становить 55%, решту — транспортні (36 %) та інформаційні послуги (9 %).