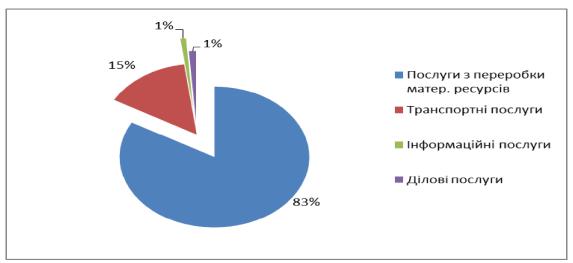

У загальній експортній структурі поділу послуг на блоки переважали послуги пов'язані із переробкою матеріальних ресурсів та транспортні послуги — 83 % та 15 % відповідно (рис. 3).

Експорт інформаційних та ділових послуг становив по 1 %. Станом на І квартал 2017 р. (рис. 4) імпорт послуг становив майже 1,2 млн. дол. США [2].

Рис. 3. Структура експорту послуг у республіку Польща станом на І квартал 2017 р.

Рис. 4. Структура імпорту послуг у республіку Польща станом на І квартал 2017 р.

У загальній структурі імпорту послуг з республіки Польща частка ділових послуг становить 55%, решту — транспортні (36 %) та інформаційні послуги (9 %).