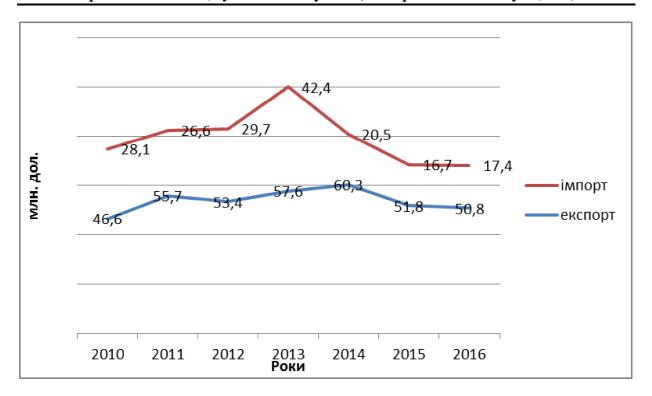

€С (у тому числі республіки Польща) спостерігались незначні коливання у експорті та імпорті послуг (табл.1.).

Таблиця 1 Географічна структура експорту-імпорту послуг Волинської області у 2010 — 2016 рр. [2]

При чому сальдо у транскордонному співробітництві у даній галузі є позитивним для нашого регіону (рис.1). Ріст експорту послуг до відбувався до 2014 р. -60,3 млн. дол. США [2].

Зниження експорту було спричинено російською агресією проти України, як наслідок було досягнуло обороту 2011 р. Подібна ситуація спостерігається і з імпортом послуг. У 2013 р. році імпорт послуг становив 42,4 млн. дол. США, а у 2016 р. — 17,4 млн. дол. США. У 2016 р. Волинська область експортувала у Польщу послуг на суму 3,2 млн. дол. США, імпортувала — на 4,7 млн. дол. США. [2], а отже торгівельне сальдо є негативним. Проте, станом на І квартал 2017 р. спостерігається ріст експорту послуг у республіку Польща (рис. 2).

Рис. 1. Динаміка експорту-імпорту послуг Волинської області у країни €С у 2010 – 2016 рр.

Рис. 2. Структура експорту-імпорту послуг Волинської області станом на І квартал 2017 р.

У загальній структурі частка експорту послуг у Польщу становила 25 %, а імпорту – 49 %. А тому, можна стверджувати, що Польща є важливим стратегічним партнером для Волинської області.